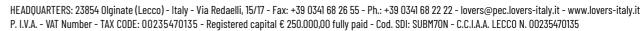

### **COASTGUARD UNIFORM**

#### Hood:

- High visibility orange fabric attached to neck by zip
- Centre back cord with stopper
- Velcro patch-centre base at back
- Front visor finish with cord and side stoppers
- Velcro closure at neck

## **JACKET**

## Front:

- Central zip to neck with flap and Velcro closure
- Top short flap with Velcro closure outside of main flap
- High neck with pile lining and 2 external gold stars
- High visibility orange fabric on neck and shoulders
- Top left plastic pocket with inside lateral opening
- Top right velcro rectangular patch for emblem
- 2 lower vertical pockets on either side with internal zip, velcro closure and pile inside front.
- · Elastic in lower hem

Back

**Light Weight Jacket** 

hidden zips

**Over Trousers** 

· Elastic braces

• Zip visible with internal flap

• Cord with stoppers at lower front

• Removable sleeves gathered at wrist

Short elastic gathering at centre back

Light reflecting strap at knees

Invisible zip with press button closure at front

• Botton leg side extension with vertical zip closure

Long centre rectangular velcro piece for ID sign

• High neck - centre back short press button strap

• Upper front , back neck with high visibility orange fabric

• 2 lower front left and right side vertical pockets with

· Back of sleeves at wrist, short strap with press button