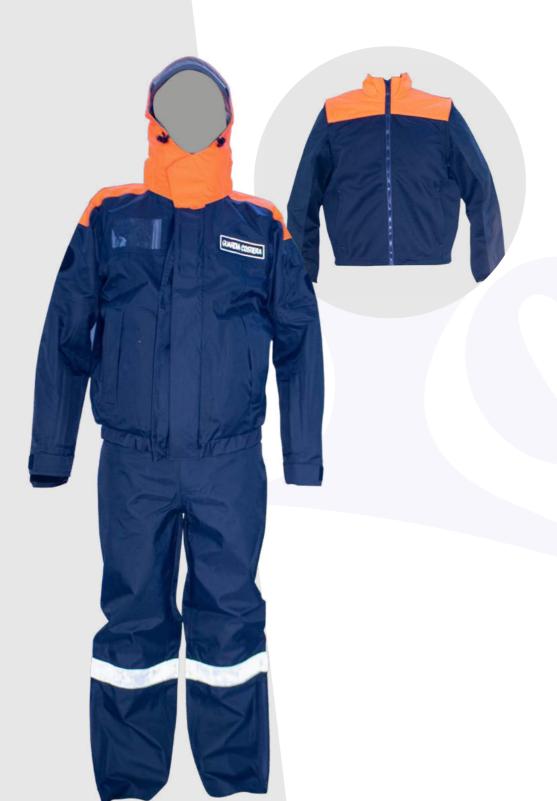

## **DESCRIPTION MOD. 0820**

#### Hood

- Removable zip
- Centre back cord and stopper
- Velcro patch at base of back
- Top head small open pocket
- 2 front light reflector patches
- Inside cord with stopper
- High Neck Velcro closure

#### Front

- High neck, Velcro closure
- · Star patches outside and inside at neck closure
- · Black thick inside neck
- Central white zip to neck with flaps and Velcro closure

#### Left side

- Top red strip with lower white piping rectangular "Carabinieri" embroidered patch
- Pocket for karabiner with Velcro closure, push button on strap
- Lower angled pocket with hidden zip and Velcro closure (pile lined at front)
- Small open ring at base of pocket

#### Right side

- Top red strip with lower white piping narrowing to under arm
- Rectangular red Velcro patch
- Pocket for karabiner with Velcro closure, push button on strap
- Lower angled pocket with hidden zip and Velcro closure (pile lined at front)
- · Small open ring at base of pocket

#### Left sleeve

- Removable by hidden zip
- Wrist regulated with velcro

#### Right sleeve

- Removable by hidden zip
- Upper arm 2 pen pockets and pocket closed with Velcro on flap
- Velcro for country badge on pocket
- Wrist regulated with Velcro