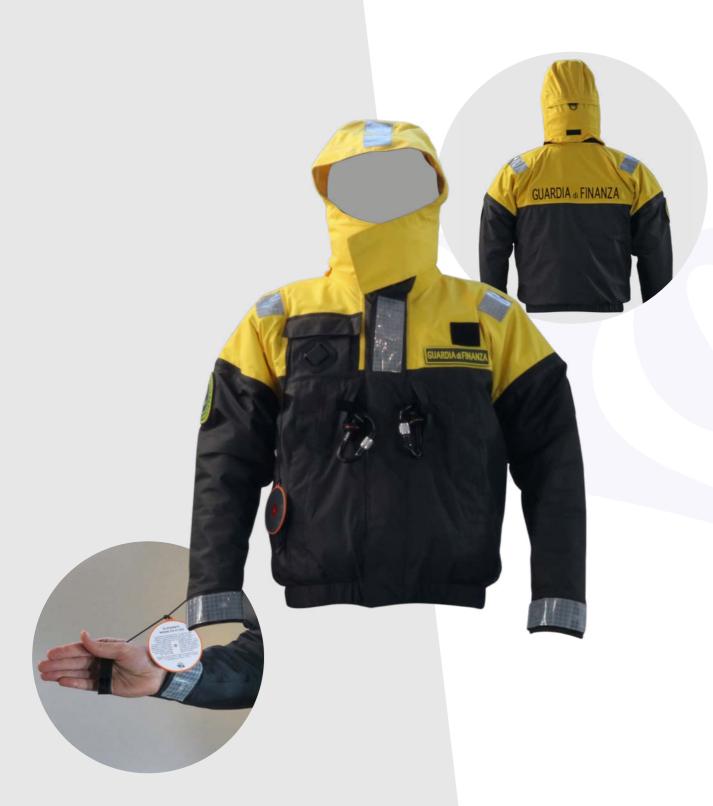

## **DESCRIPTION MOD. 4223**

#### Hood

- · Yellow high visibility material with
- Removable zip
- Centre back cord and stopper
- Velcro patch at base of back
- 2 front light reflector patches
- Inside cord with stopper
- High Neck Velcro closures

#### Fron

- High neck, Velcro closure yellow material outside black thick material inside
- · Yellow material top front to lower sleeve
- 2 light reflector patches on either side
- Central white zip to neck under black flaps with Velcro closure patches

#### Left side

- Top external pocket for heliograph and whistle on clip with Velcro flap
- Pocket for karabiner with Velcro closure, push button on strap
- Angled pocket with hidden zip and Velcro closure (pile lined at front) for lifejackets and lifebelts intermittent light.
- · Small open ring at base of pocket

#### Right sid

- Light reflector rectangular patch on zip flap below neck
- Velcro square patch
- Long Velcro patch for ID
- Pocket for karabiner with Velcro closure, push button on strap
- Angled pocket with hidden zip and Velcro closure (pile lined at front) for intermittent light.

#### Left sleeve

- Removable by hidden zip
- Circular Velcro patch(10cm) for ID on top of arm
- Wrist regulated with Velcro light reflector band on Velcro

#### Right sleeve

- Removable by hidden zip
- Top arm Velcro patch for country flag

#### INSIDE JACKET WITH INTERNAL LIFE JACKET

#### Left side

- 3 Velcro strips on inside of sleeve
- Top extendable pocket attached only on sides, mesh bag underneath.
- · Belt buckle hole at waist

#### Centre Back

- Float instructions
- Lower lengthwise zip
- Mesh fabric at base along entire inside of jacket below zip
- Base of jacket slightly gathered

#### Right side

- 3 Velcro strips on inside of sleeve
- Top personal data pocket with 2 internal sections and ring hole at base
- Belt buckle clip through hole at waist

#### JACKET BACK

- Yellow high visibility material to lower sleeve
- 2 light reflector patches down from shoulders
- Central ID stitched patch on yellow material.