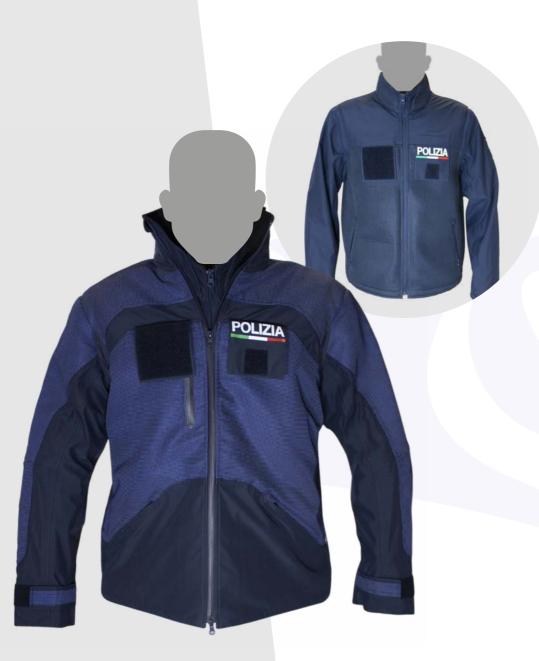

## **DESCRIPTION MOD. 284**

### **JACKET**

- Hoodless
- High neck reinforced collar
- Full length zip
- Reinforced thermal regulated material body part
- 2 rectangular velcro rank flaps with hidden pockets
- 2 lower pockets with zips and hood coverings
- Removable waterproof sleeves gathered at wrist
- Back of jacket hidden upper pocket with 3 velcro closure strips

### **HEAVY DUTY JACKET**

- Reinforced quilted material:
- Front to waist
- Back shoulders and centre piece to waist
- Top of sleeves to wrist
- High necked collar with invisible zip containing hood and 1 press button
- Reinforced removable shoulder pads
- 2 rectangular velcro rank flaps with hidden pockets
- Left side under velcro flap invisible vertical zip pocket
- 2 lower angled pockets with invisible zips
- Central invisible double zip to neck
- 2 internal pockets on either side of lower front with invisible vertical zips
- On back central upper pocket to waist under reinforced material with invisible horizontal zip
- Waist regulator for slim fit
- Regulation at base of jacket
- Elbow pads
- Velcro straps at wrist