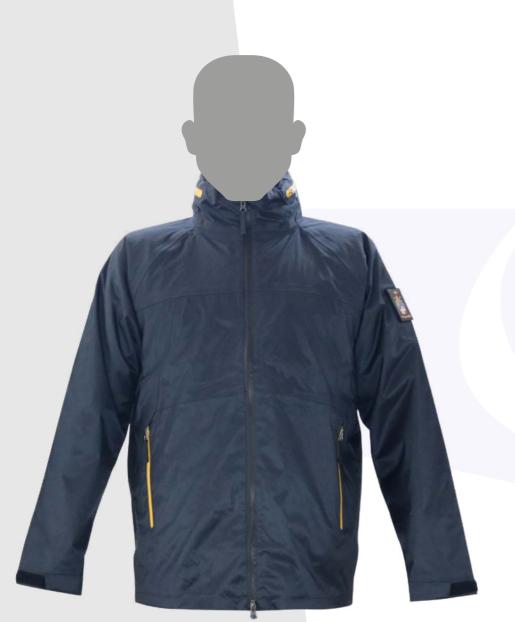

## **DESCRIPTION MOD. 215**

Comfortable wearability

High- Performance fabric for maximum impermeability with heat-taped seams

## FRONT

- Closed by waterproof zip
- Internal pockets with waterproof zips
- Lined
- Internal pockets

## SLEEVE

• Adjustable in width at wrist

## HOOD

Foldaway