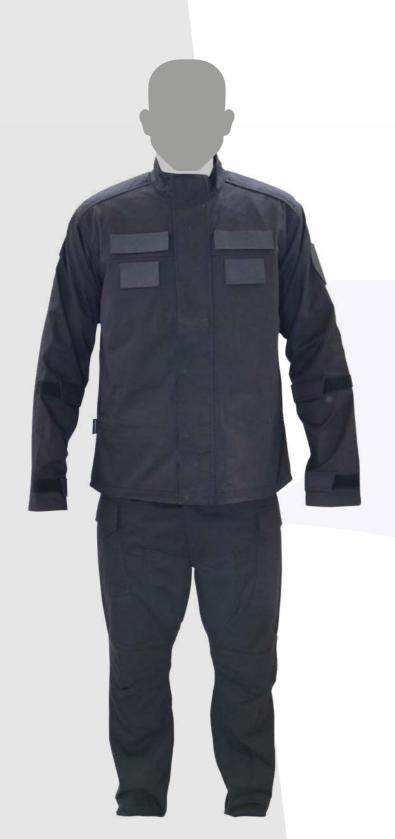

## UNIFORM REGULAR BASE

Lined Jacket

## **FRONT**

- Closed by zip covered with automatic press buttons.
- Padded shoulders.
- Internal pockets
- Buttonhole for radio passage.
- Velcro for badge

## **SLEEVES**

• Adjustable in width for maximum functionality

## **BACK**

- Buttonhole for radio passage.
- Velcro for badge

## **TROUSERS**

- maximum wearability
- Functional pockets
- Reinforcements for a studied use
- Multi-point adjustable leg for greater convenience