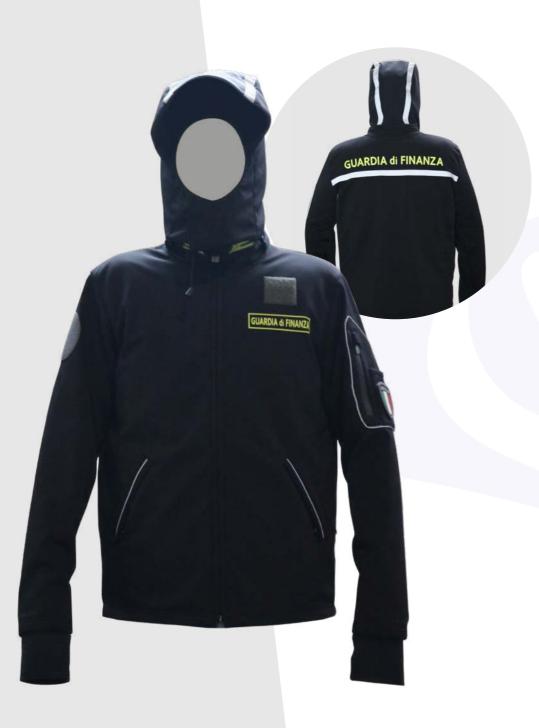

#### HOOD

- Centre back removable by zip
- 2 light reflector strips from front to back
- Visor incorporated.
- Inside regulating cord with stoppers
- Mesh fabric lining
- Neck closure with 2 horizontal Velcro strips on left and 1 vertical Velcro strip on right.

#### JACKET FRONT

- Central zip to neck with double closures
- Embroidered patches on either side of neck inside and out
- Light reflector piping on both shoulders at stitching

#### LEFT SIDE

- Lower angled pocket with hidden zip and light reflector piping on flap
- Inside top rectangular extendable open pocket with short strap and Velcro closure
- Inside mesh fabric lining

## RIGHT SIDE

- Top square Velcro patch for rank above "Guardia Di Finanza" sign
- Lower angled pocket with hidden zip and light reflector piping on flap
- Inside-top flat open pocket with short strap and Velcro closure, thin pen pocket on right side
- Inside mesh fabric lining
- Lower open mesh pocket with gathered top.

### INTERNAL REMOVABLE QUILTED JACKET

- Sleeveless jacket attached with buttons at top and bottom of sleeves by loops and zips at both sides.
- Open angled pockets at base of both sides

#### LEFT SLEEVE

- Large circular Velcro patch below shoulder
- Extended pile fabric with thumb hole inside base of sleeve
- Underarm white thick mesh semi-circle

#### RIGHT SLEEVE

- Below shoulder external angled pocket with light reflector piping
- Hidden vertical zip.
- 2 external pen pockets with Velcro for badge of country
- Extended pile fabric with thumb hole inside base of sleeve
- Underarm white thick mesh semi-circle

#### JACKET BACK

- Wide light reflector strip under identification of "Guardia Di Finanza"
- At base of jacket in hem cord with 2 stoppers at either side