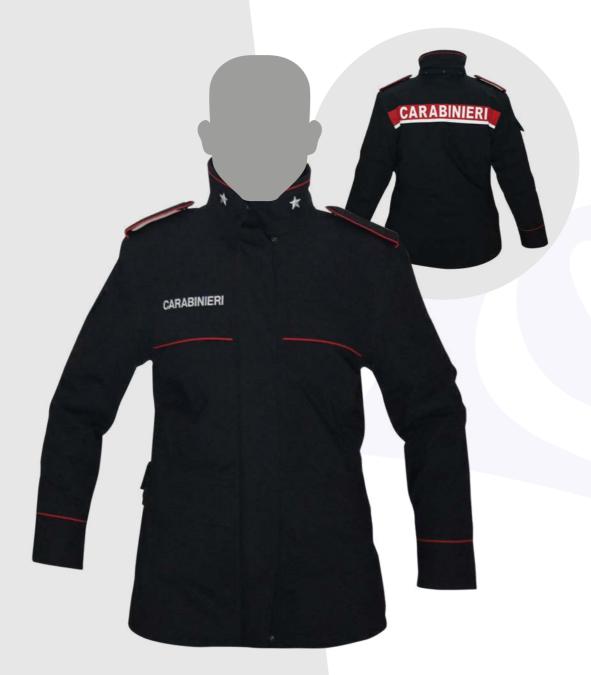

## **JACKET FRONT**

- High neck with red piping under top
- 2 silver star patches outside and inside at neck closure
- Stiff shoulder epaulettes with red piping and press button closure
- Double closure zip from neck to base of jacket with flaps and press button closures

#### LEFT SIDE

- Top embroidered "Carabinieri" definition sign
- Breast pocket with hidden zip and red piping on flap
- Vertical pocket with hidden zip under main zip flap
- · Lower deep pocket with hidden zip below internal opening both covered by flap.

### RIGHT SIDE

- Breast pocket with hidden zip and red piping on flap
- Lower deep pocket with hidden zip below small internal opening, both covered by flap.
- Attachable light-weight hood with 3 back press buttons and regulating cord with stoppers is folded in lower pocket.

#### LEFT SLEEVE

- Thin pocket below shoulder for 2 pens with flap and velcro closure
- · Red piping above wrist

## RIGHT SLEEVE

Red piping above wrist

### **JACKET BACK**

- Hood opening at back of neck with 3 press buttons and flap closure.
- Top red and white strip with "Carabinieri" sign embroidered.
- 2 side straps lower back with 2 press button closures on each

#### **INTERNAL JACKET**

- Attached at back of neck and sleeves above wrist by straps with press button closures and with zips at both sides of main jacket.
- Quilted front and sleeves with elastic gathering at base.

### LEFT SIDE

- Top pocket with zip
- Lower deep pocket with velcro closure

### RIGHT SIDE

- Top pocket with zip
- Base of sleeves with thumb hole